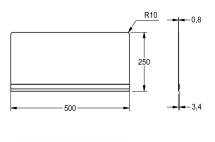

#### 2000057029

Rear wall made of chromium nickel steel, attachable, suitable for WB500GV, material thickness 0.9 mm, dimensions  $500\times250$  mm

Splash back for fixing onto general purpose sink type WB500GV, stainless steel, surface satin finished, material thickness, 0.8 mm, includes mounting set.

Dimensions  $500 \times 250 \times 4 \text{ mm} (W \times H \times D)$ 

## Technical Data

| material           | stainless s  |
|--------------------|--------------|
| material code      | 1.4301 Ch    |
| material thickness | 0.8 mm       |
| overall depth      | 4 mm         |
| overall height     | 250 mm       |
| overall width      | 500 mm       |
| surface finish     | satin finish |
| type of mounting   | clamp mou    |
|                    |              |

| stainless steel                |
|--------------------------------|
| 1.4301 Chrome Nickel steel V2A |
| 0.8 mm                         |
| 4 mm                           |
| 250 mm                         |
| 500 mm                         |
| satin finished                 |
| clamp mounting                 |