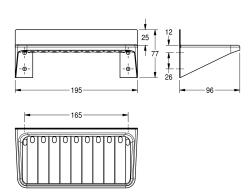

## KWC-No.

**2000057041** Dimensions 195 x 77 x 96 mm (W x H x D)

Tray/shelf for wall mounting, stainless steel, surface satin finished, material thickness 0.8 mm, drilling holes for water drain, includes stainless steel screws and dowels.

Dimensions  $195 \times 77 \times 96 \text{ mm} (W \times H \times D)$ 

## Technical Data

| material           |  |  |
|--------------------|--|--|
| material code      |  |  |
| material thickness |  |  |
| overall depth      |  |  |
| overall height     |  |  |
| overall width      |  |  |
| surface finish     |  |  |
| type of fixing     |  |  |
| type of mounting   |  |  |

| stainless steel                |  |  |  |
|--------------------------------|--|--|--|
| 1.4301 Chrome Nickel steel V2A |  |  |  |
| 0.8 mm                         |  |  |  |
| 96 mm                          |  |  |  |
| 77 mm                          |  |  |  |
| 195 mm                         |  |  |  |
| satin finished                 |  |  |  |
| screw                          |  |  |  |
| wall mounting                  |  |  |  |