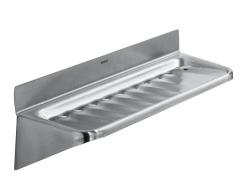

## **KWC** Storage dish

## Modell-Linie: ACCESSOIRES | BS648 Accessories | Shelves

## KWC-No.

**2000057041** Dimensions 195 x 77 x 96 mm (W x H x D)

Tray/shelf for wall mounting, stainless steel, surface satin finished, material thickness 0.8 mm, drilling holes for water drain, includes stainless steel screws and dowels.