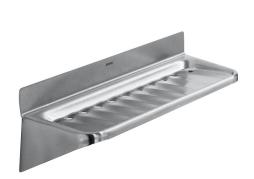

## **KWC**

Storage dish

#### KWC-No.

**2000057041**Dimensions 195 x 77 x 96 mm (W x H x D)

Tray/shelf for wall mounting, stainless steel, surface satin finished, material thickness 0.8 mm, drilling holes for water drain, includes stainless steel screws and dowels.