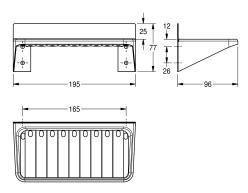

#### KWC-No.

**2000057041**Dimensions 195 x 77 x 96 mm (W x H x D)

Tray/shelf for wall mounting, stainless steel, surface satin finished, material thickness 0.8 mm, drilling holes for water drain, includes stainless steel screws and dowels.

Dimensions  $195 \times 77 \times 96 \text{ mm} (W \times H \times D)$ 

| stainless steel                |  |  |
|--------------------------------|--|--|
| 1.4301 Chrome Nickel steel V2A |  |  |
| 0.8 mm                         |  |  |
| 96 mm                          |  |  |
| 77 mm                          |  |  |
| 195 mm                         |  |  |
| satin finished                 |  |  |
| screw                          |  |  |
| wall mounting                  |  |  |