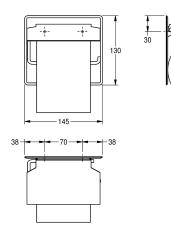

#### KWC-No.

**2000057045** Dimensions 145 x 130 x 25 mm (W x H x D)

Toilet roll holder for wall mounting, stainless steel, surface satin finished, material thickness 0.8 mm, folding cover, for 1 roll with max. diameter 130 mm, includes stainless steel screws and

### dowels.

Dimensions 145 x 130 x 25 mm (W x H x D)

#### Technical Data

| maximum depth/diameter of cons | 150 mm                         |
|--------------------------------|--------------------------------|
| maximum width of consumable    | 130 mm                         |
| filling quantity               | 1                              |
| filling quantity uom           | rolls                          |
| lock                           | no lock                        |
| material                       | stainless steel                |
| material code                  | 1.4301 Chrome Nickel steel V2A |
| material thickness             | 0.8 mm                         |
| overall depth                  | 25 mm                          |
| overall height                 | 130 mm                         |
| overall width                  | 145 mm                         |
| spindle                        | yes                            |
| surface finish                 | satin finished                 |
| type of fixing                 | screw                          |
| type of mounting               | wall mounting                  |