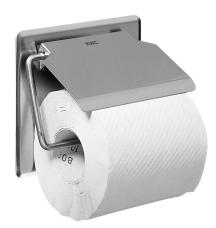

## кwс

Toilet roll holder for wall mounting

#### KWC-No.

**2000057045** Dimensions 145 x 130 x 25 mm (W x H x D)

Toilet roll holder for wall mounting, stainless steel, surface satin finished, material thickness 0.8 mm, folding cover, for 1 roll with max. diameter 130 mm, includes stainless steel screws and

### dowels.

Dimensions 145 x 130 x 25 mm (W x H x D)