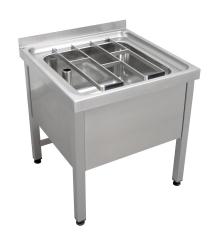

### 2000057046

Stand drain with frame welded together

Floor standing cleaners sink, stainless steel, surface satin finished, material thickness 1 mm, seamless welded bowl with diameter 450 x 450 x 250 mm, bowl with revolving channel, without tap ledge and 50 mm rear upstand, 1 1/2" plug waste with stainless steel overflow tube, drainage back left, incl. stainless steel folding grid with rubber bumps, underframe with 300 mm aprons, cross stud on

backside for better stability, 650 mm working height, feet 40 x 40 mm and height adjustable to 25 mm. Floor standing janitorial unit with base welded together.

Dimensions  $600 \times 700 \times 598 \text{ mm} (W \times H \times D)$ 