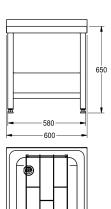

backside for better stability, 650 mm working height, feet 40 x 40 mm and height adjustable to 25 mm. Floor standing janitorial unit with base welded together.

Dimensions  $600 \times 700 \times 598 \text{ mm} (W \times H \times D)$ 

#### Technical Data

| Technical Data        |                                |
|-----------------------|--------------------------------|
| splash back height    | 50 mm                          |
| bowl position         | center                         |
| bowl construction     | radius comers                  |
| bowl - bowl height    | 250 mm                         |
| bowl finish           | satinfinished                  |
| bowl - depth          | 450 mm                         |
| bowl - width          | 450 mm                         |
| brushes               | Without brushes                |
| drainer or storage    | no                             |
| grid                  | hinged                         |
| grid material         | stainless steel                |
| material              | stainless steel                |
| material code         | 1.4301 Chrome Nickel steel V2A |
| material code grid    | 1.4301 Chrome Nickel steel V2A |
| material thickness    | 1 mm                           |
| number of waste holes | 1                              |
| outlet size           | G 1 1/2 B                      |
| overall depth         | 598 mm                         |
| overall height        | 700 mm                         |
| overall width         | 600 mm                         |
| overflow              | standpipe overflow             |
| rear upstand          | yes                            |
| wash riffle           | no                             |
|                       |                                |