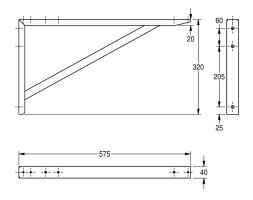

## **Technical Data**

| material           |  |  |
|--------------------|--|--|
| material code      |  |  |
| material thickness |  |  |
| overall depth      |  |  |
| overall height     |  |  |
| overall width      |  |  |
| surface finish     |  |  |
| type of mounting   |  |  |

| stainless steel                |  |
|--------------------------------|--|
| 1.4301 Chrome Nickel steel V2A |  |
| 1.5 mm                         |  |
| 575 mm                         |  |
| 320 mm                         |  |
| 40 mm                          |  |
| satin finished                 |  |
| wall mounting                  |  |