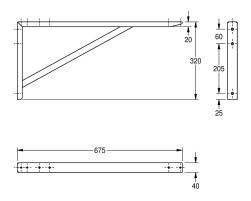

## **Technical Data**

| material           |  |
|--------------------|--|
| material code      |  |
| material thickness |  |
| overall depth      |  |
| overall height     |  |
| overall width      |  |
| surface finish     |  |
| type of mounting   |  |

| stainless steel                | _ |
|--------------------------------|---|
| 1.4301 Chrome Nickel steel V2A |   |
| 1.5 mm                         |   |
| 675 mm                         |   |
| 320 mm                         |   |
| 40 mm                          |   |
| satin finished                 |   |
| wall mounting                  |   |