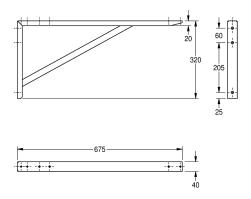

## **Technical Data**

| material           |
|--------------------|
| material code      |
| material thickness |
| overall depth      |
| overall height     |
| overall width      |
| surface finish     |
| type of mounting   |

| stainless steel                |
|--------------------------------|
| 1.4301 Chrome Nickel steel V2A |
| 1.5 mm                         |
| 675 mm                         |
| 320 mm                         |
| 40 mm                          |
| satin finished                 |
| wall mounting                  |