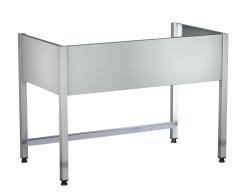

# 2000057124

Frame for screw fixings made of chromium nickel steel

Frame for screw fixings made of chromium nickel steel

Underframe to screw with KWC commercial sink, stainless steel, surface satin finished, material thickness 1 mm, with 300 mm cover, feet 40 x 40 mm and height adjustable to 25 mm, cross stud on

# overall width

1,180 mm

1,380 mm

1,380 mm

1,580 mm

1,980 mm

1,980 mm

2,580 mm