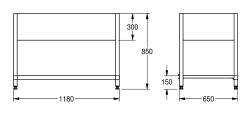

# **Technical Data**

| material           |  |
|--------------------|--|
| material code      |  |
| material thickness |  |
| overall depth      |  |
| overall height     |  |
| overall width      |  |
| surface finish     |  |
| type of mounting   |  |
|                    |  |

| stainless steel                |  |
|--------------------------------|--|
| 1.4301 Chrome Nickel steel V2A |  |
| 1 mm                           |  |
| 650 mm                         |  |
| 850 mm                         |  |
| 1,180 mm                       |  |
| satin finished                 |  |
| no mounting                    |  |