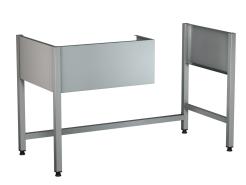

# KWC MAXIMA Frame for Maxima

#### 2000057109

Frame for screw fixings made of chromium nickel steel, with space for dishwasher

Underframe to screw with KWC commercial sink, stainless steel, surface satin finished, material thickness 1 mm, with 300 mm cover, cover with cut out for dishwasher, feet 40 x 40 mm and height

adjustable to 25 mm, cross stud on backside for better stability, inclusive mounting set.