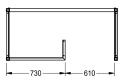

## Technical Data

| dish washer position |   |
|----------------------|---|
| material             |   |
| material code        |   |
| material thickness   |   |
| overall depth        | _ |
| overall height       | _ |
| overall width        | _ |
| surface finish       |   |
| type of mounting     |   |

| right                          |  |
|--------------------------------|--|
| stainless steel                |  |
| 1.4301 Chrome Nickel steel V2A |  |
| 1.2 mm                         |  |
| 650 mm                         |  |
| 850 mm                         |  |
| 1,380 mm                       |  |
| satin finished                 |  |
| no mounting                    |  |