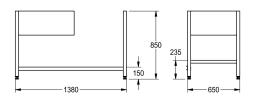

## Technical Data

| dish washer position |   |
|----------------------|---|
| material             |   |
| material code        |   |
| material thickness   |   |
| overall depth        | _ |
| overall height       | _ |
| overall width        | _ |
| surface finish       |   |
| type of mounting     |   |

| right                          |  |
|--------------------------------|--|
| stainless steel                |  |
| 1.4301 Chrome Nickel steel V2A |  |
| 1.2 mm                         |  |
| 650 mm                         |  |
| 850 mm                         |  |
| 1,380 mm                       |  |
| satin finished                 |  |
| no mounting                    |  |