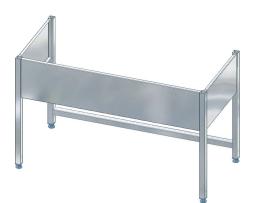

Underframe to screw with KWC commercial sink, stainless steel, surface satin finished, material thickness 1 mm, with 300 mm cover, feet 40 x 40 mm and height adjustable to 25 mm, cross stud on

backside for better stability, inclusive mounting set. For MAXS sinks (600 mm deep, 1600 mm wide)

## Technical Data

| material           | stainless steel                |
|--------------------|--------------------------------|
| material code      | 1.4301 Chrome Nickel steel V2A |
| material thickness | 1 mm                           |
| overall depth      | 550 mm                         |
| overall height     | 850 mm                         |
| overall width      | 1,580 mm                       |
| surface finish     | satin finished                 |
| type of mounting   | no mounting                    |