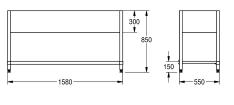

## Technical Data

| material           | stainless steel                |
|--------------------|--------------------------------|
| material code      | 1.4301 Chrome Nickel steel V2A |
| material thickness | 1 mm                           |
| overall depth      | 550 mm                         |
| overall height     | 850 mm                         |
| overall width      | 1,580 mm                       |
| surface finish     | satin finished                 |
| type of mounting   | no mounting                    |