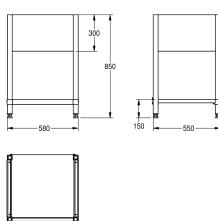

## **Technical Data**

| material           |  |
|--------------------|--|
| material code      |  |
| material thickness |  |
| overall depth      |  |
| overall height     |  |
| overall width      |  |
| surface finish     |  |
| type of mounting   |  |
|                    |  |

| stainless steel                |  |
|--------------------------------|--|
| 1.4301 Chrome Nickel steel V2A |  |
| 1 mm                           |  |
| 550 mm                         |  |
| 850 mm                         |  |
| 580 mm                         |  |
| satin finished                 |  |
| no mounting                    |  |