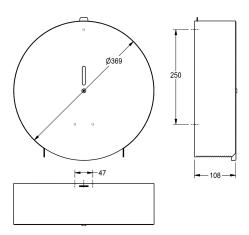

### KWC-No.

**2000057141**Dimensions 369 x 369 x 108 mm (W x H x D)

Jumbo roll holder for wall mounting, stainless steel, surface satin finished, material thickness 0.9 mm, closed round casing with inspection window, paper withdrawal over two tear-off edges, locked with hexagonal allen screw, for 1 roll with max. diameter 350

mm, includes stainless steel screws, dowels and hexagonal allen

Dimensions  $369 \times 369 \times 108 \text{ mm} (W \times H \times D)$ 