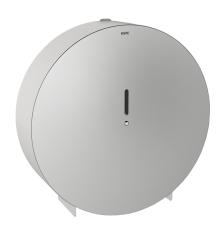

### KWC-No.

**2000057141**Dimensions 369 x 369 x 108 mm (W x H x D)

Jumbo roll holder for wall mounting, stainless steel, surface satin finished, material thickness 0.9 mm, closed round casing with inspection window, paper withdrawal over two tear-off edges, locked with hexagonal allen screw, for 1 roll with max. diameter 350