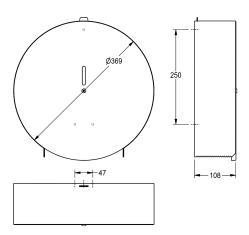

### KWC-No.

**2000057141**Dimensions 369 x 369 x 108 mm (W x H x D)

Jumbo roll holder for wall mounting, stainless steel, surface satin finished, material thickness 0.9 mm, closed round casing with inspection window, paper withdrawal over two tear-off edges, locked with hexagonal allen screw, for 1 roll with max. diameter 350

mm, includes stainless steel screws, dowels and hexagonal allen

Dimensions  $369 \times 369 \times 108 \text{ mm} (W \times H \times D)$ 

## Technical Data

| maximum depth/diameter of cons | 350 mm                         |
|--------------------------------|--------------------------------|
| maximum width of consumable    | 100 mm                         |
| filling quantity               | 1                              |
| filling quantity uom           | rolls                          |
| lock                           | screw-lock                     |
| material                       | stainless steel                |
| material code                  | 1.4301 Chrome Nickel steel V2A |
| material thickness             | 0.9 mm                         |
| overall depth                  | 108 mm                         |
| overall height                 | 369 mm                         |
| overall width                  | 369 mm                         |
| spindle                        | yes                            |
| surface finish                 | satin finished                 |
| type of fixing                 | screw                          |
| type of mounting               | wall mounting                  |
|                                |                                |