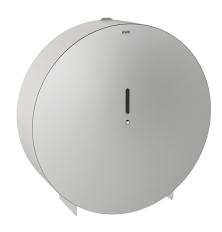

# **KWC**

Jumbo toilet roll holder

### KWC-No.

**2000057141**Dimensions 369 x 369 x 108 mm (W x H x D)

Jumbo roll holder for wall mounting, stainless steel, surface satin finished, material thickness 0.9 mm, closed round casing with inspection window, paper withdrawal over two tear-off edges, locked with hexagonal allen screw, for 1 roll with max. diameter 350