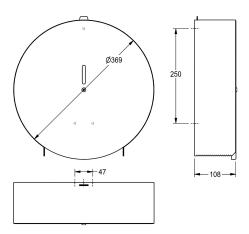

### KWC-No.

Dimensions 369 x 369 x 108 mm (W x H x D)

Jumbo roll holder for wall mounting, stainless steel, surface satin finished, material thickness 0.9 mm, closed round casing with inspection window, paper withdrawal over two tear-off edges, locked with hexagonal allen screw, for 1 roll with max. diameter 350

mm, includes stainless steel screws, dowels and hexagonal allen

Dimensions  $369 \times 369 \times 108 \text{ mm} (W \times H \times D)$ 

## Technical Data

| recinical bata                 |                                |
|--------------------------------|--------------------------------|
| maximum depth/diameter of cons | 350 mm                         |
| maximum width of consumable    | 100 mm                         |
| filling quantity               | 1                              |
| filling quantity uom           | rolls                          |
| lock                           | screw-lock                     |
| material                       | stainless steel                |
| material code                  | 1.4301 Chrome Nickel steel V2A |
| material thickness             | 0.9 mm                         |
| overall depth                  | 108 mm                         |
| overall height                 | 369 mm                         |
| overall width                  | 369 mm                         |
| spindle                        | yes                            |
| surface finish                 | satin finished                 |
| type of fixing                 | screw                          |
| type of mounting               | wall mounting                  |