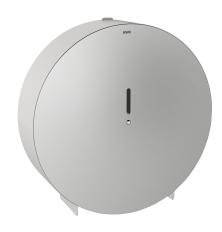

# **KWC**

Jumbo toilet roll holder

### KWC-No.

Dimensions 369 x 369 x 108 mm (W x H x D)

Jumbo roll holder for wall mounting, stainless steel, surface satin finished, material thickness 0.9 mm, closed round casing with inspection window, paper withdrawal over two tear-off edges, locked with hexagonal allen screw, for 1 roll with max. diameter 350