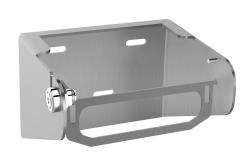

### KWC-No.

**2000057143**Dimensions 150 x 100 x 130 mm (W x H x D)

Toilet roll holder for wall mounting, stainless steel, surface satin finished, material thickness 2 mm, cylinder lock with KWC standard key, for 1 roll with max. diameter 140 mm, thief protected spindle, controlled paper consumption due to spindle stop mechanism,

includes stainless steel screws and dowels.

Dimensions  $150 \times 100 \times 130 \text{ mm} (W \times H \times D)$ 