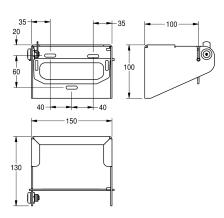

### KWC-No.

**2000057143**Dimensions 150 x 100 x 130 mm (W x H x D)

Toilet roll holder for wall mounting, stainless steel, surface satin finished, material thickness 2 mm, cylinder lock with KWC standard key, for 1 roll with max. diameter 140 mm, thief protected spindle, controlled paper consumption due to spindle stop mechanism,

includes stainless steel screws and dowels.

Dimensions  $150 \times 100 \times 130 \text{ mm} (W \times H \times D)$ 

## Technical Data

| recillical Data                |                                |
|--------------------------------|--------------------------------|
| maximum depth/diameter of cons | 140 mm                         |
| maximum width of consumable    | 140 mm                         |
| filling quantity               | 1                              |
| filling quantity uom           | rolls                          |
| lock                           | key-lock                       |
| material                       | stainless steel                |
| material code                  | 1.4301 Chrome Nickel steel V2A |
| material thickness             | 2 mm                           |
| overall depth                  | 130 mm                         |
| overall height                 | 100 mm                         |
| overall width                  | 150 mm                         |
| spindle                        | Yes                            |
| surface finish                 | satin finished                 |
| type of fixing                 | screw                          |
| type of mounting               | wall mounting                  |