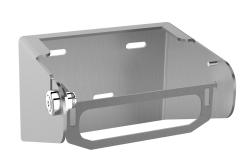

### KWC-No.

**2000057143**Dimensions 150 x 100 x 130 mm (W x H x D)

Toilet roll holder for wall mounting, stainless steel, surface satin finished, material thickness 2 mm, cylinder lock with KWC standard key, for 1 roll with max. diameter 140 mm, thief protected spindle, controlled paper consumption due to spindle stop mechanism,

includes stainless steel screws and dowels.

Dimensions  $150 \times 100 \times 130 \text{ mm} (W \times H \times D)$ 