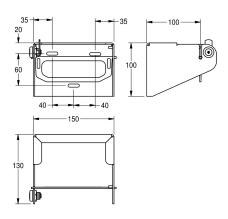

### KWC-No.

**2000057143**Dimensions 150 x 100 x 130 mm (W x H x D)

Toilet roll holder for wall mounting, stainless steel, surface satin finished, material thickness 2 mm, cylinder lock with KWC standard key, for 1 roll with max. diameter 140 mm, thief protected spindle, controlled paper consumption due to spindle stop mechanism,

includes stainless steel screws and dowels.

Dimensions  $150 \times 100 \times 130 \text{ mm} (W \times H \times D)$ 

## Technical Data

| 140 mm                         |                                                                                                                            |
|--------------------------------|----------------------------------------------------------------------------------------------------------------------------|
| 140 mm                         |                                                                                                                            |
| 1                              |                                                                                                                            |
| rolls                          |                                                                                                                            |
| key-lock                       |                                                                                                                            |
| stainless steel                |                                                                                                                            |
| 1.4301 Chrome Nickel steel V2A |                                                                                                                            |
| 2 mm                           |                                                                                                                            |
| 130 mm                         |                                                                                                                            |
| 100 mm                         |                                                                                                                            |
| 150 mm                         |                                                                                                                            |
| yes                            |                                                                                                                            |
| satin finished                 |                                                                                                                            |
| screw                          |                                                                                                                            |
| wall mounting                  |                                                                                                                            |
|                                | 140 mm  1 rolls key-lock stainless steel 1.4301 Chrome Nickel steel V2A 2 mm 130 mm 100 mm 150 mm yes satin finished screw |