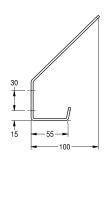

#### KWC-No.

2000057150 Dimensions 30 x 158 x 100 mm (W x H x D)

Double cloth hook for wall mounting, stainless steel grade 304L, surface satin finished, two drilled holes for fixation, includes stainless steel screws and dowels.

Dimensions 30 x 158 x 100 mm (W x H x D)

### Technical Data

| number of hooks    | 2                              |
|--------------------|--------------------------------|
| material           | stainless steel                |
| material code      | 1.4301 Chrome Nickel steel V2A |
| material thickness | 2 mm                           |
| overall depth      | 100 mm                         |
| overall height     | 158 mm                         |
| overall width      | 30 mm                          |
| surface finish     | satin finished                 |
| type of fixing     | screw                          |
| type of mounting   | wall mounting                  |
| •                  |                                |