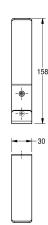

#### KWC-No.

2000057150 Dimensions 30 x 158 x 100 mm (W x H x D)

Double cloth hook for wall mounting, stainless steel grade 304L, surface satin finished, two drilled holes for fixation, includes stainless steel screws and dowels.

Dimensions 30 x 158 x 100 mm (W x H x D)

### Technical Data

| number of hooks    | 2                              |
|--------------------|--------------------------------|
| material           | stainless steel                |
| material code      | 1.4301 Chrome Nickel steel V2A |
| material thickness | 2 mm                           |
| overall depth      | 100 mm                         |
| overall height     | 158 mm                         |
| overall width      | 30 mm                          |
| surface finish     | satin finished                 |
| type of fixing     | screw                          |
| type of mounting   | wall mounting                  |
| •                  |                                |