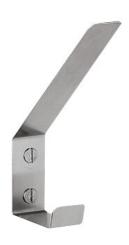

## **KWC**

Clothes hook

#### KWC-No.

2000057150 Dimensions 30 x 158 x 100 mm (W x H x D)

Double cloth hook for wall mounting, stainless steel grade 304L, surface satin finished, two drilled holes for fixation, includes stainless steel screws and dowels.