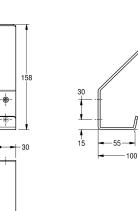

## KWC-No.

**2000057150** Dimensions 30 x 158 x 100 mm (W x H x D)

Double cloth hook for wall mounting, stainless steel grade 304L, surface satin finished, two drilled holes for fixation, includes stainless steel screws and dowels.

Dimensions 30 x 158 x 100 mm (W x H x D)

| 2                             |   |
|-------------------------------|---|
| stainless steel               |   |
| 1.4301 Chrome Nickel steel V2 | A |
| 2 mm                          |   |
| 100 mm                        |   |
| 158 mm                        |   |
| 30 mm                         |   |
| satin finished                |   |
| screw                         |   |
| wall mounting                 |   |