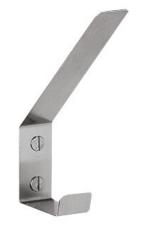

## кwс Clothes hook

## KWC-No.

**2000057150** Dimensions 30 x 158 x 100 mm (W x H x D)

Double cloth hook for wall mounting, stainless steel grade 304L, surface satin finished, two drilled holes for fixation, includes stainless steel screws and dowels.