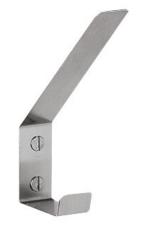

## кwс Clothes hook

## KWC-No.

**2000057150** Dimensions 30 x 158 x 100 mm (W x H x D)

Double cloth hook for wall mounting, stainless steel grade 304L, surface satin finished, two drilled holes for fixation, includes stainless steel screws and dowels.