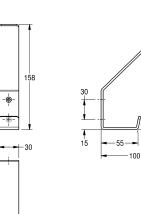

## KWC-No.

**2000057150** Dimensions 30 x 158 x 100 mm (W x H x D)

Double cloth hook for wall mounting, stainless steel grade 304L, surface satin finished, two drilled holes for fixation, includes stainless steel screws and dowels.

Dimensions 30 x 158 x 100 mm (W x H x D)

| 2                             |   |
|-------------------------------|---|
| stainless steel               |   |
| 1.4301 Chrome Nickel steel V2 | A |
| 2 mm                          |   |
| 100 mm                        |   |
| 158 mm                        |   |
| 30 mm                         |   |
| satin finished                |   |
| screw                         |   |
| wall mounting                 |   |