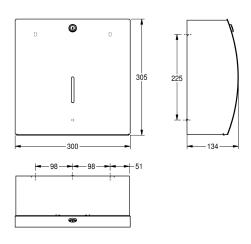

### KWC-No.

**2000057205**Dimensions 300 x 305 x 134 mm (W x H x D)

Paper towel dispenser for wall mounting, stainless steel, surface satin finished, front with InoxPlus surface refinement for the reduction of finger marks and better cleaning characteristics (easy to clean), material thickness 1.5 mm, curved front cover, cylinder lock with KWC standard key, inspection window on front, loading capacity

300 - 400 pcs. of paper depending on convolution, includes stainless steel screws and dowels.

Dimensions  $300 \times 305 \times 134 \text{ mm (W} \times H \times D)$ 

| 400                            |
|--------------------------------|
| towels                         |
| key-lock                       |
| stainless steel                |
| 1.4301 Chrome Nickel steel V2A |
| 1.5 mm                         |
| 134 mm                         |
| 305 mm                         |
| 300 mm                         |
| satin finished                 |
| InoxPlus (anti fingerprint)    |
| paper towel                    |
| screw                          |
| wall mounting                  |
| manual operation               |
|                                |