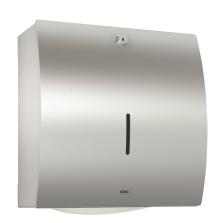

### KWC-No.

**2000057205**Dimensions 300 x 305 x 134 mm (W x H x D)

Paper towel dispenser for wall mounting, stainless steel, surface satin finished, front with InoxPlus surface refinement for the reduction of finger marks and better cleaning characteristics (easy to clean), material thickness 1.5 mm, curved front cover, cylinder lock with KWC standard key, inspection window on front, loading capacity

300 - 400 pcs. of paper depending on convolution, includes stainless steel screws and dowels.

Dimensions  $300 \times 305 \times 134 \text{ mm (W} \times H \times D)$ 