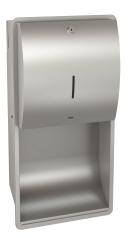

## **KWC** STRATOS Paper towel dispenser for recessed mounting

## KWC-No.

**2000057207** Dimensions 327 x 632 x 147 mm (W x H x D)

Paper towel dispenser for recessed mounting, stainless steel, surface satin finished, front with InoxPlus surface refinement for the reduction of finger marks and better cleaning characteristics (easy to clean), material thickness 1.5 mm, curved front cover, cylinder lock with KWC standard key, inspection window on front, loading

capacity 300 - 400 pcs. of paper depending on convolution, includes stainless steel screws and dowels.

Dimensions  $327 \times 632 \times 147$  mm (W x H x D)