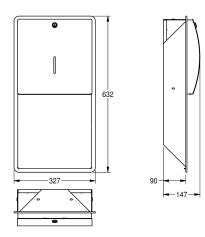

## KWC-No.

**2000057207** Dimensions 327 x 632 x 147 mm (W x H x D)

Paper towel dispenser for recessed mounting, stainless steel, surface satin finished, front with InoxPlus surface refinement for the reduction of finger marks and better cleaning characteristics (easy to clean), material thickness 1.5 mm, curved front cover, cylinder lock with KWC standard key, inspection window on front, loading

capacity 300 - 400 pcs. of paper depending on convolution, includes stainless steel screws and dowels.

Dimensions  $327 \times 632 \times 147$  mm (W x H x D)