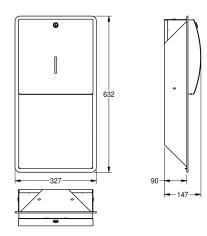

## KWC-No.

**2000057207** Dimensions 327 x 632 x 147 mm (W x H x D)

Paper towel dispenser for recessed mounting, stainless steel, surface satin finished, front with InoxPlus surface refinement for the reduction of finger marks and better cleaning characteristics (easy to clean), material thickness 1.5 mm, curved front cover, cylinder lock with KWC standard key, inspection window on front, loading

capacity 300 - 400 pcs. of paper depending on convolution, includes stainless steel screws and dowels.

Dimensions  $327 \times 632 \times 147$  mm (W x H x D)