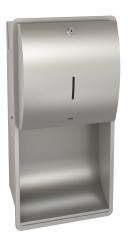

## **KWC** STRATOS Paper towel dispenser for recessed mounting

## KWC-No.

**2000057207** Dimensions 327 x 632 x 147 mm (W x H x D)

Paper towel dispenser for recessed mounting, stainless steel, surface satin finished, front with InoxPlus surface refinement for the reduction of finger marks and better cleaning characteristics (easy to clean), material thickness 1.5 mm, curved front cover, cylinder lock with KWC standard key, inspection window on front, loading