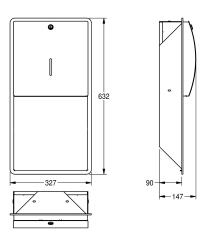

#### 2000057207

Dimensions 327 x 632 x 147 mm (W x H x D)

Paper towel dispenser for recessed mounting, stainless steel, surface satin finished, front with lnoxPlus surface refinement for the reduction of finger marks and better cleaning characteristics (easy to clean), material thickness 1.5 mm, curved front cover, cylinder lock with KWC standard key, inspection window on front, loading

capacity 300 - 400 pcs. of paper depending on convolution, includes stainless steel screws and dowels.

Dimensions  $327 \times 632 \times 147 \text{ mm } (W \times H \times D)$ 