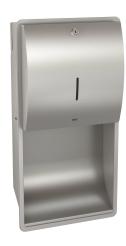

#### 2000057207

Dimensions 327 x 632 x 147 mm (W x H x D)

Paper towel dispenser for recessed mounting, stainless steel, surface satin finished, front with lnoxPlus surface refinement for the reduction of finger marks and better cleaning characteristics (easy to clean), material thickness 1.5 mm, curved front cover, cylinder lock with KWC standard key, inspection window on front, loading