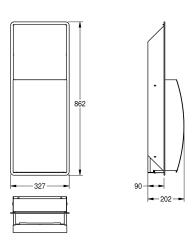

### KWC-No.

**2000057229**Dimensions 327 x 862 x 202 mm (W x H x D)

Waste bin for recessed mounting, stainless steel, surface satin finished, front with lnoxPlus surface refinement for the reduction of finger marks and better cleaning characteristics (easy to clean), material thickness 1.5 mm, curved front cover, cylinder lock with

KWC standard key, approx. 22 liter capacity, integrated bag holder, includes stainless steel screws and dowels.

Dimensions  $327 \times 862 \times 202 \text{ mm (W} \times H \times D)$ 

## Technical Data

| bag holder         | Yes                            |
|--------------------|--------------------------------|
| filling volume     | 22 Liter                       |
| lid                | No                             |
| lock               | key-lock                       |
| material           | stainless steel                |
| material code      | 1.4301 Chrome Nickel steel V2A |
| material thickness | 1.5 mm                         |
| overall depth      | 202 mm                         |
| overall height     | 862 mm                         |
| overall width      | 327 mm                         |
| surface treatment  | InoxPlus (anti fingerprint)    |
| type of fixing     | screw                          |
| type of mounting   | recessed mounting              |