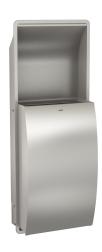

# Waste bin for recessed mounting

### KWC-No.

**2000057229**Dimensions 327 x 862 x 202 mm (W x H x D)

Waste bin for recessed mounting, stainless steel, surface satin finished, front with lnoxPlus surface refinement for the reduction of finger marks and better cleaning characteristics (easy to clean), material thickness 1.5 mm, curved front cover, cylinder lock with

KWC standard key, approx. 22 liter capacity, integrated bag holder, includes stainless steel screws and dowels.

Dimensions  $327 \times 862 \times 202 \text{ mm (W} \times H \times D)$ 