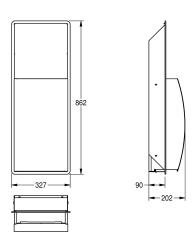

### KWC-No.

**2000057229**Dimensions 327 x 862 x 202 mm (W x H x D)

Waste bin for recessed mounting, stainless steel, surface satin finished, front with lnoxPlus surface refinement for the reduction of finger marks and better cleaning characteristics (easy to clean), material thickness 1.5 mm, curved front cover, cylinder lock with

KWC standard key, approx. 22 liter capacity, integrated bag holder, includes stainless steel screws and dowels.

Dimensions  $327 \times 862 \times 202 \text{ mm (W} \times H \times D)$ 

## Technical Data

| bag holder         | yes                            |
|--------------------|--------------------------------|
| filling volume     | 22 Liter                       |
| lid                | no                             |
| lock               | key-lock                       |
| material           | stainless steel                |
| material code      | 1.4301 Chrome Nickel steel V2A |
| material thickness | 1.5 mm                         |
| overall depth      | 202 mm                         |
| overall height     | 862 mm                         |
| overall width      | 327 mm                         |
| surface treatment  | InoxPlus (anti fingerprint)    |
| type of fixing     | screw                          |
| type of mounting   | recessed mounting              |