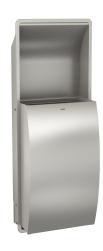

# Waste bin for recessed mounting

### KWC-No.

**2000057229**Dimensions 327 x 862 x 202 mm (W x H x D)

Waste bin for recessed mounting, stainless steel, surface satin finished, front with lnoxPlus surface refinement for the reduction of finger marks and better cleaning characteristics (easy to clean), material thickness 1.5 mm, curved front cover, cylinder lock with

KWC standard key, approx. 22 liter capacity, integrated bag holder, includes stainless steel screws and dowels.

Dimensions  $327 \times 862 \times 202 \text{ mm (W} \times H \times D)$ 