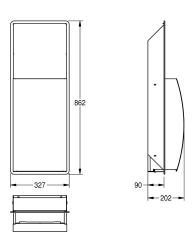

### KWC-No.

**2000057229**Dimensions 327 x 862 x 202 mm (W x H x D)

Waste bin for recessed mounting, stainless steel, surface satin finished, front with lnoxPlus surface refinement for the reduction of finger marks and better cleaning characteristics (easy to clean), material thickness 1.5 mm, curved front cover, cylinder lock with

KWC standard key, approx. 22 liter capacity, integrated bag holder, includes stainless steel screws and dowels.

Dimensions  $327 \times 862 \times 202 \text{ mm (W} \times H \times D)$ 

## Technical Data

| bag holder         | yes                            |  |
|--------------------|--------------------------------|--|
| filling volume     | 22 Liter                       |  |
| lid                | no                             |  |
| lock               | key-lock                       |  |
| material           | stainless steel                |  |
| material code      | 1.4301 Chrome Nickel steel V2A |  |
| material thickness | 1.5 mm                         |  |
| overall depth      | 202 mm                         |  |
| overall height     | 862 mm                         |  |
| overall width      | 327 mm                         |  |
| surface treatment  | InoxPlus (anti fingerprint)    |  |
| type of fixing     | screw                          |  |
| type of mounting   | recessed mounting              |  |