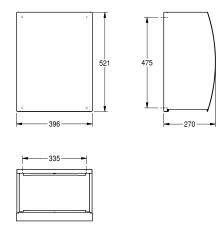

## **KWC** STRATOS Waste bin for wall mounting

### Modell-Linie: STRATOS | STRX607

Accessories | Waste bins





### KWC-No.

#### 2000057230

Waste bin for wall mounting Dimensions 396 x 521 x 270 mm (W x H x D)

Waste bin for wall mounting, stainless steel, surface satin finished, front with InoxPlus surface refinement for the reduction of finger marks and better cleaning characteristics (easy to clean), material thickness 1.5 mm, curved front cover, cylinder lock with KWC standard key, approx. 45 liter capacity, integrated bag holder, includes stainless steel screws and dowels.

Dimensions  $396 \times 521 \times 270 \text{ mm} (W \times H \times D)$ 

#### **Technical Data**

| bag holder         |   |  |
|--------------------|---|--|
| filling volume     |   |  |
| lid                |   |  |
| lock               |   |  |
| material           |   |  |
| material code      |   |  |
| material t