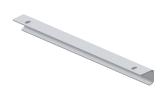

|  |
| material           |   |  |
| material code      |   |  |
| material thickness |   |  |
| overall depth      |   |  |
| overall height     |   |  |
| overall width      |   |  |
| surface treatment  |   |  |
| type of fixing     |   |  |
| type of mounting   | _ |  |

| /es                            |
|--------------------------------|
| 45 Liter                       |
| pptional                       |
| key-lock                       |
| stainless steel                |
| 1.4301 Chrome Nickel steel V2A |
| 1.5 mm                         |
| 270 mm                         |
| 521 mm                         |
| 396 mm                         |
| noxPlus (anti fingerprint)     |
| screw                          |
| wall mounting                  |

INOX PLUS

## **Spare Parts**





# **KWC** STRATOS Waste bin for wall mounting

Modell-Linie: STRATOS | STRX607 Accessories | Waste bins

## Mounting bracket bottom

**2030007972** ESTRX0003