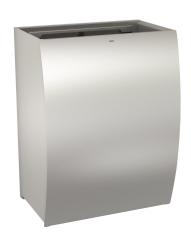

#### 2000057230

Waste bin for wall mounting Dimensions 396 x 521 x 270 mm (W x H x D)

Waste bin for wall mounting, stainless steel, surface satin finished, front with InoxPlus surface refinement for the reduction of finger marks and better cleaning characteristics (easy to clean), material thickness 1.5 mm, curved front cover, cylinder lock with KWC standard key, approx. 45 liter capacity, integrated bag holder, includes stainless steel screws and dowels.