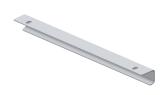

|  |  |
| material           |  |  |
| material code      |  |  |
| material thickness |  |  |
| overall depth      |  |  |
| overall height     |  |  |
| overall width      |  |  |
| surface treatment  |  |  |
| type of fixing     |  |  |
| type of mounting   |  |  |

| yes                            |
|--------------------------------|
| 45 Liter                       |
| optional                       |
| key-lock                       |
| stainless steel                |
| 1.4301 Chrome Nickel steel V2A |
| 1.5 mm                         |
| 270 mm                         |
| 521 mm                         |
| 396 mm                         |
| InoxPlus (anti fingerprint)    |
| screw                          |
| wall mounting                  |

INOX PLUS

## **Spare Parts**





# **KWC** STRATOS Waste bin for wall mounting

Modell-Linie: STRATOS | STRX607 Accessories | Waste bins

## Mounting bracket bottom

**2030007972** ESTRX0003