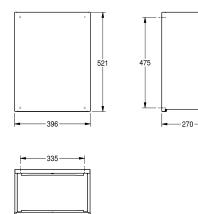

#### 2000057230

Waste bin for wall mounting Dimensions 396 x 521 x 270 mm (W x H x D)

Waste bin for wall mounting, stainless steel, surface satin finished, front with InoxPlus surface refinement for the reduction of finger marks and better cleaning characteristics (easy to clean), material thickness 1.5 mm, curved front cover, cylinder lock with KWC standard key, approx. 45 liter capacity, integrated bag holder, includes stainless steel screws and dowels.

Dimensions  $396 \times 521 \times 270 \text{ mm} (W \times H \times D)$ 