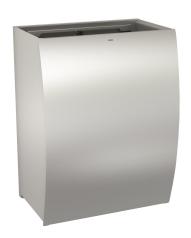

#### 2000057230

Waste bin for wall mounting Dimensions 396 x 521 x 270 mm (W x H x D)

Waste bin for wall mounting, stainless steel, surface satin finished, front with InoxPlus surface refinement for the reduction of finger marks and better cleaning characteristics (easy to clean), material thickness 1.5 mm, curved front cover, cylinder lock with KWC standard key, approx. 45 liter capacity, integrated bag holder, includes stainless steel screws and dowels.