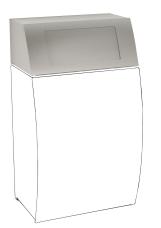

## **KWC** STRATOS Folding self-closing lid for waste bin

### KWC-No.

2000057231 Dimensions 399 x 185 x 229 mm (W x H x D)

Folding self-closing lid for waste bin STRX607, stainless steel, surface satin finished, front with InoxPlus surface refinement for the reduction of finger marks and better cleaning characteristics (easy to clean), material thickness 1.5 mm, inclined front with selfclosing

lid, cylinder lock with KWC standard key, includes stainless steel screws and dowels, without waste bin.

Dimensions  $396 \times 183 \times 229 \text{ mm} (W \times H \times D)$ 