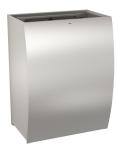

#### **Mandatory Accessories**

STRATOS waste bin for wall mounting

**KWC** STRATOS Folding self-closing lid for waste bin

Modell-Linie: STRATOS | STRX608 Accessories | Complementary parts accessories

2000057230 STRX607