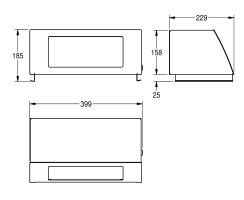

### KWC-No.

2000057231 Dimensions 399 x 185 x 229 mm (W x H x D)

Folding self-closing lid for waste bin STRX607, stainless steel, surface satin finished, front with InoxPlus surface refinement for the reduction of finger marks and better cleaning characteristics (easy to clean), material thickness 1.5 mm, inclined front with selfclosing

lid, cylinder lock with KWC standard key, includes stainless steel screws and dowels, without waste bin.

Dimensions  $396 \times 183 \times 229 \text{ mm} (W \times H \times D)$ 

#### Technical Data

| lock               | key-lock                       |  |
|--------------------|--------------------------------|--|
| material           | stainless steel                |  |
| material code      | 1.4301 Chrome Nickel steel V2A |  |
| material thickness | 1.5 mm                         |  |
| overall depth      | 229 mm                         |  |
| overall height     | 185 mm                         |  |
| overall width      | 399 mm                         |  |
| slot height        | 120 mm                         |  |
| slot width         | 264 mm                         |  |
| surface treatment  | InoxPlus (anti fingerprint)    |  |
| type of fixing     | screw                          |  |
| type of mounting   | on waste bin                   |  |