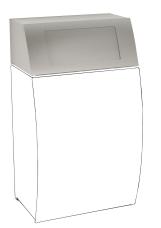

### **KWC** STRATOS Folding solf closing lid for wa

Folding self-closing lid for waste bin

# KWC-No.

**2000057231** Dimensions 399 x 185 x 229 mm (W x H x D)

Folding self-closing lid for waste bin STRX607, stainless steel, surface satin finished, front with InoxPlus surface refinement for the reduction of finger marks and better cleaning characteristics (easy to clean), material thickness 1.5 mm, inclined front with selfclosing lid, cylinder lock with KWC standard key, includes stainless steel screws and dowels, without waste bin.