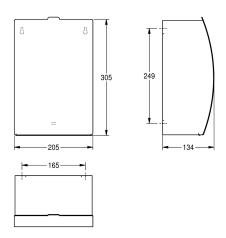

### KWC-No.

**2000057375**Dimensions 205 x 305 x 134 mm (W x H x D)

Sanitary towel and disposal bin for wall mounting, stainless steel, surface satin finished, front with InoxPlus surface refinement for the reduction of finger marks and better cleaning characteristics (easy to clean), material thickness 1.5 mm, curved front cover, approx. 3.8

liter capacity, folding selfclosing lid with piano hinge, removable plastic container inside, includes stainless steel screws and dowels.

Dimensions  $205 \times 305 \times 134 \text{ mm} (W \times H \times D)$ 

| No                             |
|--------------------------------|
| 3.8 Liter                      |
| Yes                            |
| no lock                        |
| stainless steel                |
| 1.4301 Chrome Nickel steel V2A |
| 1.5 mm                         |
| 134 mm                         |
| 305 mm                         |
| 205 mm                         |
| InoxPlus (anti fingerprint)    |
| screw                          |
| wall mounting                  |
| <u> </u>                       |