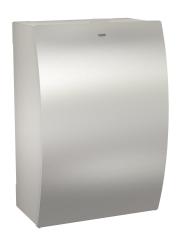

# **KWC** STRATOS

Hygiene waste bin for wall mounting

### KWC-No.

**2000057375**Dimensions 205 x 305 x 134 mm (W x H x D)

Sanitary towel and disposal bin for wall mounting, stainless steel, surface satin finished, front with InoxPlus surface refinement for the reduction of finger marks and better cleaning characteristics (easy to clean), material thickness 1.5 mm, curved front cover, approx. 3.8

liter capacity, folding selfclosing lid with piano hinge, removable plastic container inside, includes stainless steel screws and dowels.

Dimensions  $205 \times 305 \times 134 \text{ mm} (W \times H \times D)$ 