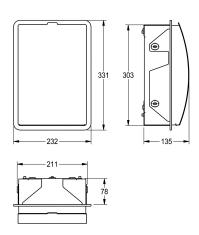

### KWC-No.

2000057376 Dimensions 232 x 331 x 134 mm (W x H x D)

Sanitary towel and disposal bin for recessed mounting, stainless steel, surface satin finished, front with lnoxPlus surface refinement for the reduction of finger marks and better cleaning characteristics (easy to clean), material thickness 1.5 mm, curved front cover, approx. 3.8 liter capacity, folding selfclosing lid with piano hindge,

removable plastic container inside, includes stainless steel screws

Dimensions  $232 \times 331 \times 141 \text{ mm } (W \times H \times D)$ 

| No                             |  |  |
|--------------------------------|--|--|
| 3.8 Liter                      |  |  |
| Yes                            |  |  |
| no lock                        |  |  |
| stainless steel                |  |  |
| 1.4301 Chrome Nickel steel V2A |  |  |
| 1.5 mm                         |  |  |
| 135 mm                         |  |  |
| 331 mm                         |  |  |
| 232 mm                         |  |  |
| InoxPlus (anti fingerprint)    |  |  |
| screw                          |  |  |
| recessed mounting              |  |  |