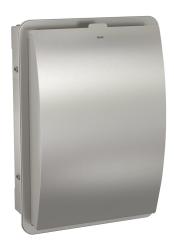

# **KWC** STRATOS

Hygiene waste bin for recessed mounting

### KWC-No.

2000057376 Dimensions 232 x 331 x 134 mm (W x H x D)

Sanitary towel and disposal bin for recessed mounting, stainless steel, surface satin finished, front with lnoxPlus surface refinement for the reduction of finger marks and better cleaning characteristics (easy to clean), material thickness 1.5 mm, curved front cover, approx. 3.8 liter capacity, folding selfclosing lid with piano hindge,