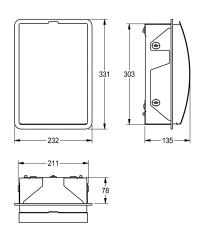

### KWC-No.

2000057376 Dimensions 232 x 331 x 134 mm (W x H x D)

Sanitary towel and disposal bin for recessed mounting, stainless steel, surface satin finished, front with lnoxPlus surface refinement for the reduction of finger marks and better cleaning characteristics (easy to clean), material thickness 1.5 mm, curved front cover, approx. 3.8 liter capacity, folding selfclosing lid with piano hindge,

removable plastic container inside, includes stainless steel screws

Dimensions  $232 \times 331 \times 141 \text{ mm } (W \times H \times D)$ 

| no                             |  |  |
|--------------------------------|--|--|
| 3.8 Liter                      |  |  |
| yes                            |  |  |
| no lock                        |  |  |
| stainless steel                |  |  |
| 1.4301 Chrome Nickel steel V2A |  |  |
| 1.5 mm                         |  |  |
| 135 mm                         |  |  |
| 331 mm                         |  |  |
| 232 mm                         |  |  |
| InoxPlus (anti fingerprint)    |  |  |
| screw                          |  |  |
| recessed mounting              |  |  |