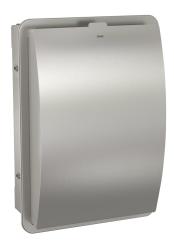

# **KWC** STRATOS

Hygiene waste bin for recessed mounting

### Modell-Linie: STRATOS | STRX611E

Accessories | Hygiene bins

### KWC-No.

2000057376 Dimensions 232 x 331 x 134 mm (W x H x D)

Sanitary towel and disposal bin for recessed mounting, stainless steel, surface satin finished, front with lnoxPlus surface refinement for the reduction of finger marks and better cleaning characteristics (easy to clean), material thickness 1.5 mm, curved front cover, approx. 3.8 liter capacity, folding selfclosing lid with piano hindge,