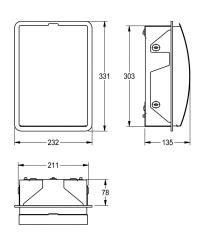

### KWC-No.

2000057376 Dimensions 232 x 331 x 134 mm (W x H x D)

Sanitary towel and disposal bin for recessed mounting, stainless steel, surface satin finished, front with lnoxPlus surface refinement for the reduction of finger marks and better cleaning characteristics (easy to clean), material thickness 1.5 mm, curved front cover, approx. 3.8 liter capacity, folding selfclosing lid with piano hindge,

removable plastic container inside, includes stainless steel screws

Dimensions  $232 \times 331 \times 141 \text{ mm } (W \times H \times D)$ 

## **Technical Data**

| bag holder         |  |  |
|--------------------|--|--|
| filling volume     |  |  |
| lid                |  |  |
| lock               |  |  |
| material           |  |  |
| material code      |  |  |
| material thickness |  |  |
| overall depth      |  |  |
| overall height     |  |  |
| overall width      |  |  |
| surface treatment  |  |  |
| type of fixing     |  |  |
| type of mounting   |  |  |

| no                             |  |  |
|--------------------------------|--|--|
| 3.8 Liter                      |  |  |
| yes                            |  |  |
| no lock                        |  |  |
| stainless steel                |  |  |
| 1.4301 Chrome Nickel steel V2A |  |  |
| 1.5 mm                         |  |  |
| 135 mm                         |  |  |
| 331 mm                         |  |  |
| 232 mm                         |  |  |
| InoxPlus (anti fingerprint)    |  |  |
| screw                          |  |  |
| recessed mounting              |  |  |