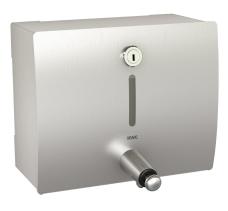

## **KWC** STRATOS Soap dispenser for wall mounting

#### KWC-No.

**2000057382** Dimensions 186 x 154 x 142 mm (W x H x D)

Soap dispenser for wall mounting, stainless steel, surface satin finished, front with InoxPlus surface refinement for the reduction of finger marks and better cleaning characteristics (easy to clean), material thickness 1.5 mm, curved front cover, cylinder lock with KWC standard key, inspection window on front, suitable for liquid

soaps and lotions, 1 liter soap tank, push button on front, includes stainless steel screws and dowels.

Dimensions  $186 \times 154 \times 150$  mm (W x H x D)