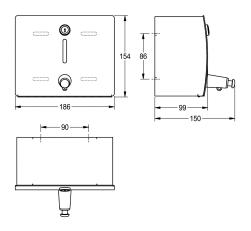

#### KWC-No.

**2000057382** Dimensions 186 x 154 x 142 mm (W x H x D)

Soap dispenser for wall mounting, stainless steel, surface satin finished, front with InoxPlus surface refinement for the reduction of finger marks and better cleaning characteristics (easy to clean), material thickness 1.5 mm, curved front cover, cylinder lock with KWC standard key, inspection window on front, suitable for liquid

soaps and lotions, 1 liter soap tank, push button on front, includes stainless steel screws and dowels.

Dimensions  $186 \times 154 \times 150$  mm (W x H x D)

#### **Technical Data**

| filling quantity       |  |
|------------------------|--|
| filling quantity uom   |  |
| lock                   |  |
| material               |  |
| material code          |  |
| material thickness     |  |
| overall depth          |  |
| overall height         |  |
| overall width          |  |
| surface finish         |  |
| surface treatment      |  |
| type of consumable     |  |
| type of fixing         |  |
| type of mounting       |  |
| type of operation      |  |
| type of soap container |  |

| 1                   |                |  |
|---------------------|----------------|--|
| liter               |                |  |
| key-lock            |                |  |
| stainless steel     |                |  |
| 1.4301 Chrome N     | ckel steel V2A |  |
| 1.5 mm              |                |  |
| 150 mm              |                |  |
| 154 mm              |                |  |
| 186 mm              |                |  |
| satin finished      |                |  |
| InoxPlus (anti fing | erprint)       |  |
| liquid soap         |                |  |
| screw               |                |  |
| wall mounting       |                |  |
| manual operation    |                |  |
| integrated refillab | e tank         |  |
|                     |                |  |