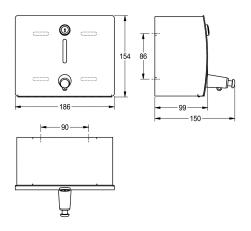

#### KWC-No.

**2000057382** Dimensions 186 x 154 x 142 mm (W x H x D)

Soap dispenser for wall mounting, stainless steel, surface satin finished, front with InoxPlus surface refinement for the reduction of finger marks and better cleaning characteristics (easy to clean), material thickness 1.5 mm, curved front cover, cylinder lock with KWC standard key, inspection window on front, suitable for liquid

soaps and lotions, 1 liter soap tank, push button on front, includes stainless steel screws and dowels.

Dimensions  $186 \times 154 \times 150$  mm (W x H x D)

| 1                        |             |
|--------------------------|-------------|
| liter                    |             |
| key-lock                 |             |
| stainless steel          |             |
| 1.4301 Chrome Nicke      | I steel V2A |
| 1.5 mm                   |             |
| 150 mm                   |             |
| 154 mm                   |             |
| 186 mm                   |             |
| satin finished           |             |
| InoxPlus (anti fingerpr  | int)        |
| liquid soap              |             |
| screw                    |             |
| wall mounting            |             |
| manual operation         |             |
| integrated refillable to | ink         |
|                          |             |