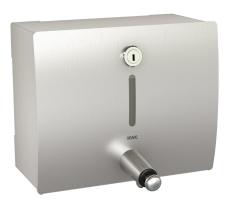

# **KWC** STRATOS Soap dispenser for wall mounting

#### KWC-No.

**2000057382** Dimensions 186 x 154 x 142 mm (W x H x D)

Soap dispenser for wall mounting, stainless steel, surface satin finished, front with InoxPlus surface refinement for the reduction of finger marks and better cleaning characteristics (easy to clean), material thickness 1.5 mm, curved front cover, cylinder lock with KWC standard key, inspection window on front, suitable for liquid

soaps and lotions, 1 liter soap tank, push button on front, includes stainless steel screws and dowels.

Dimensions  $186 \times 154 \times 150$  mm (W x H x D)