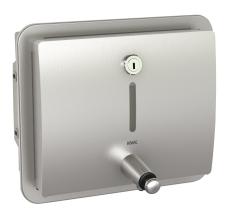

## **KWC** STRATOS Soap dispenser for recessed mounting

### Modell-Linie: STRATOS | STRX619E

Accessories | Soap dispensers

#### KWC-No.

**2000057385** Dimensions 211 x 181 x 159 mm (W x H x D)

Soap dispenser for recessed mounting, stainless steel, surface satin finished, front with InoxPlus surface refinement for the reduction of finger marks and better cleaning characteristics (easy to clean), material thickness 1.5 mm, curved front cover with inspection window, cylinder lock with KWC standard key, suitable for liquid

soaps and lotions, 1 liter soap tank, push button on front, includes stainless steel screws and dowels.

Dimensions  $211 \times 181 \times 159$  mm (W x H x D)