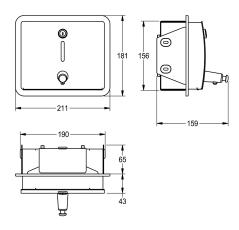

#### KWC-No.

**2000057385** Dimensions 211 x 181 x 159 mm (W x H x D)

Soap dispenser for recessed mounting, stainless steel, surface satin finished, front with InoxPlus surface refinement for the reduction of finger marks and better cleaning characteristics (easy to clean), material thickness 1.5 mm, curved front cover with inspection window, cylinder lock with KWC standard key, suitable for liquid

soaps and lotions, 1 liter soap tank, push button on front, includes stainless steel screws and dowels.

Dimensions  $211 \times 181 \times 159$  mm (W x H x D)

## Technical Data

| filling quantity       |  |
|------------------------|--|
| filling quantity uom   |  |
| lock                   |  |
| material               |  |
| material code          |  |
| material thickness     |  |
| overall depth          |  |
| overall height         |  |
| overall width          |  |
| surface finish         |  |
| surface treatment      |  |
| type of consumable     |  |
| type of fixing         |  |
| type of mounting       |  |
| type of operation      |  |
| type of soap container |  |

| 1                    |                |
|----------------------|----------------|
| liter                |                |
| key-lock             |                |
| stainless steel      |                |
| 1.4301 Chrome Ni     | ckel steel V2A |
| 1.5 mm               |                |
| 159 mm               |                |
| 181 mm               |                |
| 211 mm               |                |
| satin finished       |                |
| InoxPlus (anti finge | erprint)       |
| liquid soap          |                |
| screw                |                |
| recessed mounting    | 3              |
| manual operation     |                |
| integrated refillabl | e tank         |