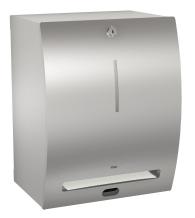

# **KWC** STRATOS

Electronic paper towel dispenser for wall mounting

### KWC-No.

2000057390

Dimensions 300 x 385 x 234 mm (W x H x D)

Touch free paper towel dispenser for wall mounting, stainless steel, surface satin finished, front with InoxPlus surface refinement for the reduction of finger marks and better cleaning characteristics (easy to clean), material thickness 1.5 mm, curved front cover, cylinder lock with KWC standard key, infrared sensor activity for non-touch operation, integrated tear-off edge, incl. 4 pcs. standard D 1.5 V

batteries, maintenance free mechanic and easy paper roll change mechanism, for rolls with max. width 205 mm and max. diameter 200 mm, paper length adjustable to 200, 250 and 300 mm, includes stainless steel screws and dowels.