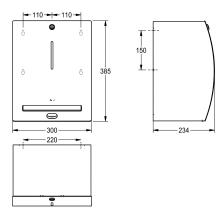

### KWC-No.

2000057390

Dimensions 300 x 385 x 234 mm (W x H x D)

Touch free paper towel dispenser for wall mounting, stainless steel, surface satin finished, front with InoxPlus surface refinement for the reduction of finger marks and better cleaning characteristics (easy to clean), material thickness 1.5 mm, curved front cover, cylinder lock with KWC standard key, infrared sensor activity for non-touch operation, integrated tear-off edge, incl. 4 pcs. standard D 1.5 V

Dimensions 300 x 385 x 234 mm (W x H x D)

| 220 mm                 |              |
|------------------------|--------------|
| 205 mm                 |              |
| 1                      |              |
| rolls                  |              |
| key-lock               |              |
| stainless steel        |              |
| 1.4301 Chrome Nicke    | el steel V2A |
| 1.5 mm                 |              |
| 4                      |              |
| 234 mm                 |              |
| 385 mm                 |              |
| 300 mm                 |              |
| satin finished         |              |
| InoxPlus (anti fingerp | rint)        |
| D Mono battery 1.5 V   |              |
| paper roll             |              |
| screw                  |              |
| wall mounting          |              |
| sensor operation       |              |