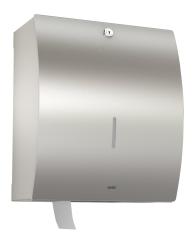

# **KWC** STRATOS Jumbo roll holder for wall mounting

#### KWC-No.

**2000057394** Dimensions 304 x 355 x 170 mm (W x H x D)

Jumbo roll holder for wall mounting, stainless steel, surface satin finished, front with InoxPlus surface refinement for the reduction of finger marks and better cleaning characteristics (easy to clean), material thickness 1.5 mm, closed casing with curved front, paper withdrawal over two tear-off edges, cylinder lock with KWC

standard key, for 1 roll with max. diameter 295 mm, includes stainless steel screws and dowels.

Dimensions  $304 \times 355 \times 170$  mm (W x H x D)