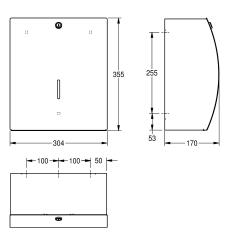

#### KWC-No.

**2000057394** Dimensions 304 x 355 x 170 mm (W x H x D)

Jumbo roll holder for wall mounting, stainless steel, surface satin finished, front with InoxPlus surface refinement for the reduction of finger marks and better cleaning characteristics (easy to clean), material thickness 1.5 mm, closed casing with curved front, paper withdrawal over two tear-off edges, cylinder lock with KWC

standard key, for 1 roll with max. diameter 295 mm, includes stainless steel screws and dowels.

Dimensions  $304 \times 355 \times 170$  mm (W x H x D)

## **Technical Data**

| maximum depth/diameter of cons | 295 mm                         |
|--------------------------------|--------------------------------|
| maximum width of consumable    | 105 mm                         |
| filling quantity               | 1                              |
| filling quantity uom           | rolls                          |
| lock                           | key-lock                       |
| material                       | stainless steel                |
| material code                  | 1.4301 Chrome Nickel steel V2A |
| material thickness             | 1.5 mm                         |
| overall depth                  | 170 mm                         |
| overall height                 | 355 mm                         |
| overall width                  | 304 mm                         |
| spindle                        | Yes                            |
| surface treatment              | InoxPlus (anti fingerprint)    |
| type of fixing                 | screw                          |
| type of mounting               | wall mounting                  |