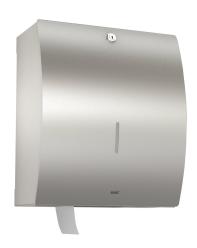

# **KWC** STRATOS

Jumbo roll holder for wall mounting

## KWC-No.

**2000057394**Dimensions 304 x 355 x 170 mm (W x H x D)

Jumbo roll holder for wall mounting, stainless steel, surface satin finished, front with lnoxPlus surface refinement for the reduction of finger marks and better cleaning characteristics (easy to clean), material thickness 1.5 mm, closed casing with curved front, paper withdrawal over two tear-off edges, cylinder lock with KWC

standard key, for 1 roll with max. diameter 295 mm, includes stainless steel screws and dowels.

Dimensions  $304 \times 355 \times 170 \text{ mm } (W \times H \times D)$ 