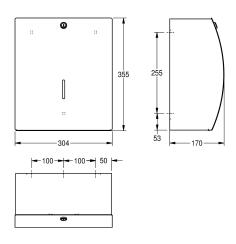

## KWC-No.

**2000057394**Dimensions 304 x 355 x 170 mm (W x H x D)

Jumbo roll holder for wall mounting, stainless steel, surface satin finished, front with lnoxPlus surface refinement for the reduction of finger marks and better cleaning characteristics (easy to clean), material thickness 1.5 mm, closed casing with curved front, paper withdrawal over two tear-off edges, cylinder lock with KWC

standard key, for 1 roll with max. diameter 295 mm, includes stainless steel screws and dowels.

Dimensions  $304 \times 355 \times 170 \text{ mm } (W \times H \times D)$ 

| 295 mm                                |
|---------------------------------------|
| 105 mm                                |
| 1                                     |
| rolls                                 |
| key-lock                              |
| stainless steel                       |
| 1.4301 Chrome Nickel steel V2A        |
| 1.5 mm                                |
| 170 mm                                |
| 355 mm                                |
| 304 mm                                |
| yes                                   |
| InoxPlus (anti fingerprint)           |
| screw                                 |
| wall mounting                         |
| · · · · · · · · · · · · · · · · · · · |