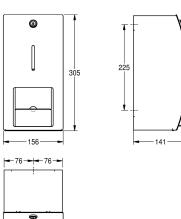

#### KWC-No.

**2000057395** Dimensions 156 x 305 x 141 mm (W x H x D)

Double toilet roll holder for wall mounting, stainless steel, surface satin finished, front with InoxPlus surface refinement for the reduction of finger marks and better cleaning characteristics (easy to clean), material thickness 1.5 mm, curved front cover, cylinder lock with KWC standard key, for 2 rolls with max. diameter 120 mm, second

roll will be released after consumption of first roll, without spindles, includes stainless steel screws and dowels.

Dimensions  $156 \times 305 \times 141$  mm (W x H x D)

| 120 mm                    |           |  |
|---------------------------|-----------|--|
| 100 mm                    |           |  |
| 2                         |           |  |
| rolls                     |           |  |
| key-lock                  |           |  |
| stainless steel           |           |  |
| 1.4301 Chrome Nickel      | steel V2A |  |
| 1.5 mm                    |           |  |
| 141 mm                    |           |  |
| 305 mm                    |           |  |
| 156 mm                    |           |  |
| No                        |           |  |
| InoxPlus (anti fingerprin | t)        |  |
| screw                     |           |  |
| wall mounting             |           |  |