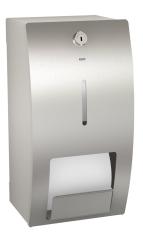

#### KWC-No.

**2000057395** Dimensions 156 x 305 x 141 mm (W x H x D)

Double toilet roll holder for wall mounting, stainless steel, surface satin finished, front with InoxPlus surface refinement for the reduction of finger marks and better cleaning characteristics (easy to clean), material thickness 1.5 mm, curved front cover, cylinder lock with KWC standard key, for 2 rolls with max. diameter 120 mm, second

roll will be released after consumption of first roll, without spindles, includes stainless steel screws and dowels.

Dimensions  $156 \times 305 \times 141$  mm (W x H x D)