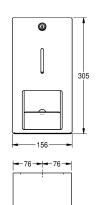

### KWC-No.

**2000057395**Dimensions 156 x 305 x 141 mm (W x H x D)

Double toilet roll holder for wall mounting, stainless steel, surface satin finished, front with InoxPlus surface refinement for the reduction of finger marks and better cleaning characteristics (easy to clean), material thickness 1.5 mm, curved front cover, cylinder lock with KWC standard key, for 2 rolls with max. diameter 120 mm, second

roll will be released after consumption of first roll, without spindles, includes stainless steel screws and dowels.

Dimensions  $156 \times 305 \times 141 \text{ mm (W} \times H \times D)$ 

| 120 mm                         |
|--------------------------------|
| 100 mm                         |
| 2                              |
| rolls                          |
| key-lock                       |
| stainless steel                |
| 1.4301 Chrome Nickel steel V2A |
| 1.5 mm                         |
| 141 mm                         |
| 305 mm                         |
| 156 mm                         |
| no                             |
| InoxPlus (anti fingerprint)    |
| screw                          |
| wall mounting                  |