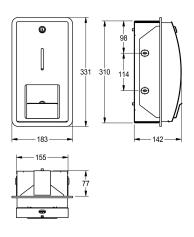

#### KWC-No.

2000057396

Dimensions 183 x 331 x 142 mm (W x H x D)

Double toilet roll holder for recessed mounting, stainless steel, surface satin finished, front with InoxPlus surface refinement for the reduction of finger marks and better cleaning characteristics (easy to clean), material thickness 1.5 mm, curved front cover with inspection window, cylinder lock with KWC standard key, for 2 rolls

with max. diameter 120 mm, second roll will be released after consumption of first roll, without spindles, includes stainless steel screws and dowels.

Dimensions  $183 \times 331 \times 142$  mm (W x H x D)

| 120 mm                       |     |
|------------------------------|-----|
| 115 mm                       |     |
| 2                            |     |
| rolls                        |     |
| key-lock                     |     |
| stainless steel              |     |
| 1.4301 Chrome Nickel steel \ | /2A |
| 1.5 mm                       |     |
| 142 mm                       |     |
| 331 mm                       |     |
| 183 mm                       |     |
| no                           |     |
| InoxPlus (anti fingerprint)  |     |
| screw                        |     |
| wall mounting                |     |