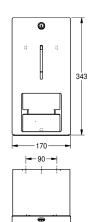

max. diameter 140 mm, second roll will be released after consumption of first roll, includes stainless steel screws and dowels.

Dimensions  $170 \times 343 \times 166 \text{ mm} (W \times H \times D)$ 

| 140 mm                         |
|--------------------------------|
| 115 mm                         |
| 2                              |
| rolls                          |
| key-lock                       |
| stainless steel                |
| 1.4301 Chrome Nickel steel V2A |
| 1.5 mm                         |
| 166 mm                         |
| 343 mm                         |
| 170 mm                         |
| No                             |
| InoxPlus (anti fingerprint)    |
| screw                          |
| wall mounting                  |