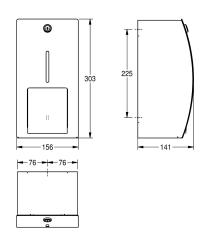

### KWC-No.

**2000057399**Dimensions 156 x 303 x 141 mm (W x H x D)

Double toilet roll holder with spindle system for wall mounting, stainless steel, surface satin finished, front with InoxPlus surface refinement for the reduction of finger marks and better cleaning characteristics (easy to clean), material thickness 1.5 mm, curved front cover, cylinder lock with KWC standard key, for 2 rolls with

max. diameter 120 mm, second roll will be released after consumption of first roll, with spindles, reserve roll not visible, includes stainless steel screws and dowels.

Dimensions 156 x 303 x 141 mm (W x H x D)

| 120 mm                         |
|--------------------------------|
| 100 mm                         |
| 2                              |
| rolls                          |
| key-lock                       |
| stainless steel                |
| 1.4301 Chrome Nickel steel V2A |
| 1.5 mm                         |
| 141 mm                         |
| 303 mm                         |
| 156 mm                         |
| yes                            |
| InoxPlus (anti fingerprint)    |
| screw                          |
| wall mounting                  |
|                                |