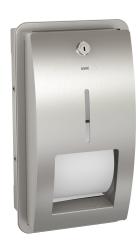

# Toilet roll holder for recessed mounting

### Modell-Linie: STRATOS | STRX672E

Accessories | WC-roll holders

#### 2000057400

Dimensions  $183 \times 331 \times 142 \text{ mm} (W \times H \times D)$ 

Double toilet roll holder with spindle system for recessed mounting, stainless steel, surface satin finished, front with lnoxPlus surface refinement for the reduction of finger marks and better cleaning characteristics (easy to clean), material thickness 1.5 mm, curved front cover with inspection window, cylinder lock with KWC

standard key, for 2 rolls with max. diameter 120 mm, second roll will be released after consumption of first roll, reserve roll not visible, includes stainless steel screws and dowels.

Dimensions  $183 \times 331 \times 142 \text{ mm} (W \times H \times D)$ 