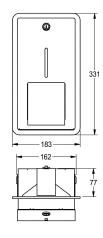

#### 2000057400

Dimensions  $183 \times 331 \times 142 \text{ mm} (W \times H \times D)$ 

Double toilet roll holder with spindle system for recessed mounting, stainless steel, surface satin finished, front with lnoxPlus surface refinement for the reduction of finger marks and better cleaning characteristics (easy to clean), material thickness 1.5 mm, curved front cover with inspection window, cylinder lock with KWC

standard key, for 2 rolls with max. diameter 120 mm, second roll will be released after consumption of first roll, reserve roll not visible, includes stainless steel screws and dowels.

Dimensions  $183 \times 331 \times 142 \text{ mm} (W \times H \times D)$ 

| 120 mm                         |   |
|--------------------------------|---|
| 100 mm                         |   |
| 2                              |   |
| rolls                          |   |
| key-lock                       |   |
| stainless steel                |   |
| 1.4301 Chrome Nickel steel V2A |   |
| 1.5 mm                         |   |
| 142 mm                         |   |
| 331 mm                         |   |
| 183 mm                         |   |
| Yes                            |   |
| InoxPlus (anti fingerprint)    |   |
| screw                          |   |
| recessed mounting              | · |
|                                |   |