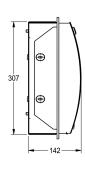

#### 2000057400

Dimensions  $183 \times 331 \times 142 \text{ mm} (W \times H \times D)$ 

Double toilet roll holder with spindle system for recessed mounting, stainless steel, surface satin finished, front with lnoxPlus surface refinement for the reduction of finger marks and better cleaning characteristics (easy to clean), material thickness 1.5 mm, curved front cover with inspection window, cylinder lock with KWC

standard key, for 2 rolls with max. diameter 120 mm, second roll will be released after consumption of first roll, reserve roll not visible, includes stainless steel screws and dowels.

Dimensions  $183 \times 331 \times 142 \text{ mm} (W \times H \times D)$ 

| 120 mm                         |   |
|--------------------------------|---|
| 100 mm                         |   |
| 2                              |   |
| rolls                          |   |
| key-lock                       |   |
| stainless steel                |   |
| 1.4301 Chrome Nickel steel V2A |   |
| 1.5 mm                         |   |
| 142 mm                         |   |
| 331 mm                         |   |
| 183 mm                         |   |
| Yes                            |   |
| InoxPlus (anti fingerprint)    |   |
| screw                          |   |
| recessed mounting              | · |
|                                |   |