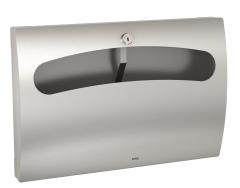

## KWC-No.

**2000057401** Dimensions 393 x 263 x 54 mm (W x H x D)

Toilet seat paper dispenser for wall mounting, stainless steel, surface satin finished, front with InoxPlus surface refinement for the reduction of finger marks and better cleaning characteristics (easy to clean), material thickness 1.5 mm, curved front cover with oval

aperture, cylinder lock with KWC standard key, for KWC seat paper or others, includes stainless steel screws and dowels.

Dimensions 393 x 263 x 54 mm (W x H x D)