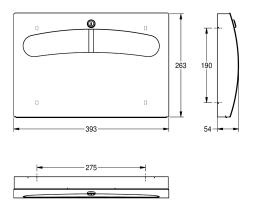

## KWC-No.

**2000057401** Dimensions 393 x 263 x 54 mm (W x H x D)

Toilet seat paper dispenser for wall mounting, stainless steel, surface satin finished, front with InoxPlus surface refinement for the reduction of finger marks and better cleaning characteristics (easy to clean), material thickness 1.5 mm, curved front cover with oval

aperture, cylinder lock with KWC standard key, for KWC seat paper or others, includes stainless steel screws and dowels.

Dimensions 393 x 263 x 54 mm (W x H x D)

| 200                            |  |
|--------------------------------|--|
| pieces                         |  |
| key-lock                       |  |
| stainless steel                |  |
| 1.4301 Chrome Nickel steel V2A |  |
| 1.5 mm                         |  |
| 54 mm                          |  |
| 263 mm                         |  |
| 393 mm                         |  |
| satin finished                 |  |
| InoxPlus (anti fingerprint)    |  |
| toilet seat paper              |  |
| screw                          |  |
| wall mounting                  |  |
| manual operation               |  |