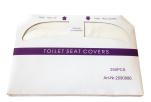

### Consumables

**KWC** STRATOS Toilet seat paper dispenser

Modell-Linie: STRATOS | STRX680 Accessories | Toilet seat paper dispensers

STRATOS toilet seat paper

2000100018 E-STRX680