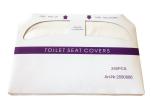

### Consumables

**KWC** STRATOS Toilet seat paper dispenser

Modell-Linie: STRATOS | STRX680 Accessories | Toilet seat paper dispensers

STRATOS toilet seat paper

2000100018 E-STRX680