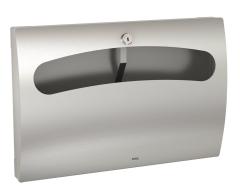

#### KWC-No.

**2000057401** Dimensions 393 x 263 x 54 mm (W x H x D)

Toilet seat paper dispenser for wall mounting, stainless steel, surface satin finished, front with InoxPlus surface refinement for the reduction of finger marks and better cleaning characteristics (easy to clean), material thickness 1.5 mm, curved front cover with oval

aperture, cylinder lock with KWC standard key, for KWC seat paper or others, includes stainless steel screws and dowels.

Dimensions 393 x 263 x 54 mm (W x H x D)