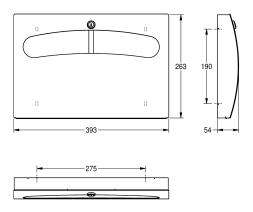

#### KWC-No.

**2000057401** Dimensions 393 x 263 x 54 mm (W x H x D)

Toilet seat paper dispenser for wall mounting, stainless steel, surface satin finished, front with InoxPlus surface refinement for the reduction of finger marks and better cleaning characteristics (easy to clean), material thickness 1.5 mm, curved front cover with oval

aperture, cylinder lock with KWC standard key, for KWC seat paper or others, includes stainless steel screws and dowels.

Dimensions 393 x 263 x 54 mm (W x H x D)

| 200                            |  |
|--------------------------------|--|
| pieces                         |  |
| key-lock                       |  |
| stainless steel                |  |
| 1.4301 Chrome Nickel steel V2A |  |
| 1.5 mm                         |  |
| 54 mm                          |  |
| 263 mm                         |  |
| 393 mm                         |  |
| satin finished                 |  |
| InoxPlus (anti fingerprint)    |  |
| toilet seat paper              |  |
| screw                          |  |
| wall mounting                  |  |
| manual operation               |  |