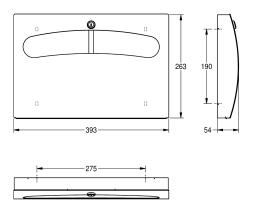

### KWC-No.

**2000057401** Dimensions 393 x 263 x 54 mm (W x H x D)

Toilet seat paper dispenser for wall mounting, stainless steel, surface satin finished, front with InoxPlus surface refinement for the reduction of finger marks and better cleaning characteristics (easy to clean), material thickness 1.5 mm, curved front cover with oval

aperture, cylinder lock with KWC standard key, for KWC seat paper or others, includes stainless steel screws and dowels.

Dimensions 393 x 263 x 54 mm (W x H x D)

| 200                            |  |
|--------------------------------|--|
| pieces                         |  |
| key-lock                       |  |
| stainless steel                |  |
| 1.4301 Chrome Nickel steel V2A |  |
| 1.5 mm                         |  |
| 54 mm                          |  |
| 263 mm                         |  |
| 393 mm                         |  |
| satin finished                 |  |
| InoxPlus (anti fingerprint)    |  |
| toilet seat paper              |  |
| screw                          |  |
| wall mounting                  |  |
| manual operation               |  |