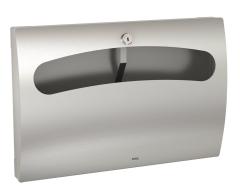

### KWC-No.

**2000057401** Dimensions 393 x 263 x 54 mm (W x H x D)

Toilet seat paper dispenser for wall mounting, stainless steel, surface satin finished, front with InoxPlus surface refinement for the reduction of finger marks and better cleaning characteristics (easy to clean), material thickness 1.5 mm, curved front cover with oval

aperture, cylinder lock with KWC standard key, for KWC seat paper or others, includes stainless steel screws and dowels.

Dimensions 393 x 263 x 54 mm (W x H x D)